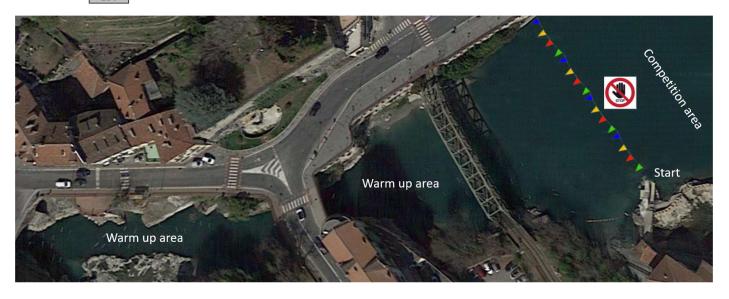

## CANOE SLALOM ICF INTERNATIONAL RACE - IVREA 2023 29<sup>th</sup> 30<sup>th</sup> April - 2023

|                           | •                                                                                                                                                                                                                                                                                                                               |
|---------------------------|---------------------------------------------------------------------------------------------------------------------------------------------------------------------------------------------------------------------------------------------------------------------------------------------------------------------------------|
| <u>OFFICIALS</u>          |                                                                                                                                                                                                                                                                                                                                 |
| Jury:                     | 1) D'Angelo Giuseppe (IJCSL) – ITA – Chairman<br>2) Gaspard Marie - (IJCSL) - SUI<br>3) <mark>to be decided</mark>                                                                                                                                                                                                              |
| Chief Official            | Di Stazio Mario (Ivrea Canoa Club) - ITA                                                                                                                                                                                                                                                                                        |
| Technical Organizer       | Cerrano Matteo - (Ivrea Canoa Club) - ITA                                                                                                                                                                                                                                                                                       |
| Chief Judge               | Berlingieri Enrica - (IJCSL) - ITA                                                                                                                                                                                                                                                                                              |
| Assistant Chief Judge     | Curzio Leonardo - (Ivrea Canoa Club) - ITA                                                                                                                                                                                                                                                                                      |
| Gate Judges               | Deserafini Raffaella (IJCSL) - ITA<br>Asconio Fulvio (IJCSL) – ITA<br>Pidia Lussorio (IJCSL) - ITA<br>Veduti Valerio (IJCSL) - ITA<br>Dalla Vigna Bruno (NJ) – ITA<br>Mossina Passerini Enzo (NJ) – ITA<br>Marotta Antonio (NJ) – ITA<br>Zanette Ornella (NJ) – ITA<br>Buetikofer Balz (NJ) – SUI<br>Buetikofer Diana(NJ) – SUI |
| Course Designer           | 29 <sup>th</sup> April 2023: Nicola Micozzi – Eric Masoero - ITA<br>30 <sup>th</sup> April 2023: Daniele Molmenti – Omar Raiba - ITA                                                                                                                                                                                            |
| Pre Start Controller      | Giocondini Paolo - Volunteer Ivrea C.C.) – ITA                                                                                                                                                                                                                                                                                  |
| Boat Control              | Dell'Amico Alfredo (Volunteer Ivrea C.C.) – ITA                                                                                                                                                                                                                                                                                 |
| Start Judge               | Capirone Enrico (Volunteer Ivrea C.C.) – ITA<br>Derivi PierLuigi (Volunteer Ivrea C.C.) – ITA                                                                                                                                                                                                                                   |
| Finish Judge              | Perazzo Federico (Volunteer Ivrea C.C.) – ITA<br>Faletto Enrico (Volunteer Ivrea C.C.) – ITA                                                                                                                                                                                                                                    |
| Time Keepers              | Italian Federation Timekeepers - ITA                                                                                                                                                                                                                                                                                            |
| Chief of Scoring          | Pontarollo Pietro – F.I.Cr ITA                                                                                                                                                                                                                                                                                                  |
| TEAM LEADER MEETING       | "Stadio della Canoa" - Sala Dora Baltea<br>Friday, 30 <sup>th</sup> April 2023 – 06,00 pm                                                                                                                                                                                                                                       |
| RACE OFFICE               | "Stadio della Canoa" – Sala Dora Baltea<br>27 <sup>th</sup> , 28 <sup>th</sup> April 2023: 10,00–12,00 am/ 03,00–06,00 pm                                                                                                                                                                                                       |
| <b>COURSE INFORMATION</b> |                                                                                                                                                                                                                                                                                                                                 |
| Slalom Competition format | International competition – 4 Level                                                                                                                                                                                                                                                                                             |
| Course:                   | "Stadio della Canoa – Città di Ivrea" from "Pontetto" to "Pons<br>Major Bridge Ruins" Length: 220 m approximately.<br>Difficulty grade III° – IV°                                                                                                                                                                               |