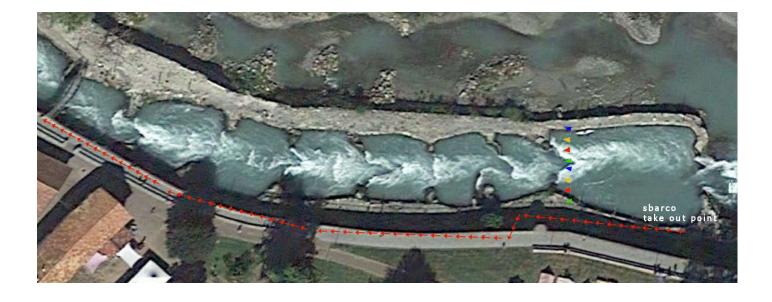

## CANOE SLALOM ICF INTERNATIONAL RACE - IVREA 2023 29<sup>th</sup> 30<sup>th</sup> April - 2023

|                           | •                                                                                                                                                                                                                                                                                                                               |
|---------------------------|---------------------------------------------------------------------------------------------------------------------------------------------------------------------------------------------------------------------------------------------------------------------------------------------------------------------------------|
| <u>OFFICIALS</u>          |                                                                                                                                                                                                                                                                                                                                 |
| Jury:                     | 1) D'Angelo Giuseppe (IJCSL) – ITA – Chairman<br>2) Gaspard Marie - (IJCSL) - SUI<br>3) <mark>to be decided</mark>                                                                                                                                                                                                              |
| Chief Official            | Di Stazio Mario (Ivrea Canoa Club) - ITA                                                                                                                                                                                                                                                                                        |
| Technical Organizer       | Cerrano Matteo - (Ivrea Canoa Club) - ITA                                                                                                                                                                                                                                                                                       |
| Chief Judge               | Berlingieri Enrica - (IJCSL) - ITA                                                                                                                                                                                                                                                                                              |
| Assistant Chief Judge     | Curzio Leonardo - (Ivrea Canoa Club) - ITA                                                                                                                                                                                                                                                                                      |
| Gate Judges               | Deserafini Raffaella (IJCSL) - ITA<br>Asconio Fulvio (IJCSL) – ITA<br>Pidia Lussorio (IJCSL) - ITA<br>Veduti Valerio (IJCSL) - ITA<br>Dalla Vigna Bruno (NJ) – ITA<br>Mossina Passerini Enzo (NJ) – ITA<br>Marotta Antonio (NJ) – ITA<br>Zanette Ornella (NJ) – ITA<br>Buetikofer Balz (NJ) – SUI<br>Buetikofer Diana(NJ) – SUI |
| Course Designer           | 29 <sup>th</sup> April 2023: Nicola Micozzi – Eric Masoero - ITA<br>30 <sup>th</sup> April 2023: Daniele Molmenti – Omar Raiba - ITA                                                                                                                                                                                            |
| Pre Start Controller      | Giocondini Paolo - Volunteer Ivrea C.C.) – ITA                                                                                                                                                                                                                                                                                  |
| Boat Control              | Dell'Amico Alfredo (Volunteer Ivrea C.C.) – ITA                                                                                                                                                                                                                                                                                 |
| Start Judge               | Capirone Enrico (Volunteer Ivrea C.C.) – ITA<br>Derivi PierLuigi (Volunteer Ivrea C.C.) – ITA                                                                                                                                                                                                                                   |
| Finish Judge              | Perazzo Federico (Volunteer Ivrea C.C.) – ITA<br>Faletto Enrico (Volunteer Ivrea C.C.) – ITA                                                                                                                                                                                                                                    |
| Time Keepers              | Italian Federation Timekeepers - ITA                                                                                                                                                                                                                                                                                            |
| Chief of Scoring          | Pontarollo Pietro – F.I.Cr ITA                                                                                                                                                                                                                                                                                                  |
| TEAM LEADER MEETING       | "Stadio della Canoa" - Sala Dora Baltea<br>Friday, 30 <sup>th</sup> April 2023 – 06,00 pm                                                                                                                                                                                                                                       |
| RACE OFFICE               | "Stadio della Canoa" – Sala Dora Baltea<br>27 <sup>th</sup> , 28 <sup>th</sup> April 2023: 10,00–12,00 am/ 03,00–06,00 pm                                                                                                                                                                                                       |
| <b>COURSE INFORMATION</b> |                                                                                                                                                                                                                                                                                                                                 |
| Slalom Competition format | International competition – 4 Level                                                                                                                                                                                                                                                                                             |
| Course:                   | "Stadio della Canoa – Città di Ivrea" from "Pontetto" to "Pons<br>Major Bridge Ruins" Length: 220 m approximately.<br>Difficulty grade III° – IV°                                                                                                                                                                               |